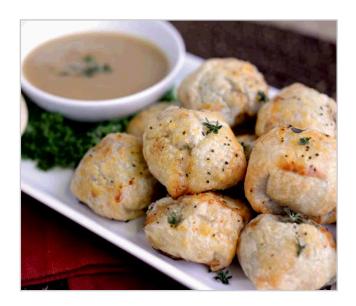

## Mini Beef Wellington

Beef Tenderloin and Mushroom Duxelles wrapped in a flaky Puff Pastry

Filling: Beef tenderloin (raw), Mushroom duxelles [mushrooms, onion, white wine, breadcrumbs (flour (enriched wheat flour, enzyme, niacin, reduced iron, thiamine mononitrate, riboflavin, folic acid), water, sugar, yeast, garlic, salt, spice, thyme], Contains 2% or less of the following: Egg, Chive, Salt, Black Pepper as